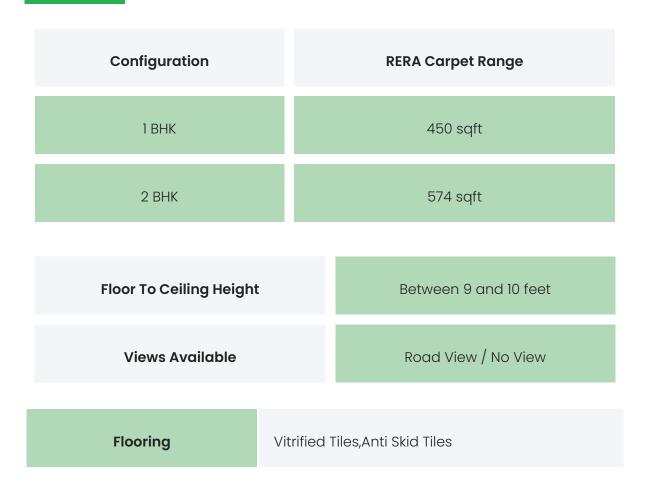

# **PROJECT & AMENITIES**

| Time Line                     | Size     | Typography  |
|-------------------------------|----------|-------------|
| Completed on 30th March, 2021 | 636 Sqmt | 1 BHK,2 BHK |