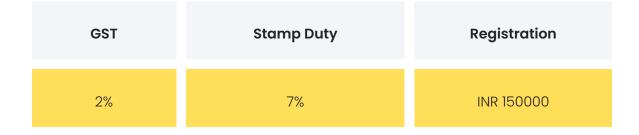

Disclaimer: Prices mentioned are approximate value and subject to change.

| Floor Rise                | Parking Charges                                                                                                      | Other Charges |
|---------------------------|----------------------------------------------------------------------------------------------------------------------|---------------|
| NA                        | INR 350000                                                                                                           | INR 21000     |
|                           |                                                                                                                      |               |
| Festive Offers            | The builder is not offering any festive offers at the moment.                                                        |               |
| Payment Plan              | Construction Linked Payment                                                                                          |               |
| Bank<br>Approved<br>Loans | Axis Bank,Canara Bank,HDFC Bank,ICICI Bank,Kotak<br>Bank,LIC Housing Finance Ltd,PNB Housing Finance Ltd,SBI<br>Bank |               |